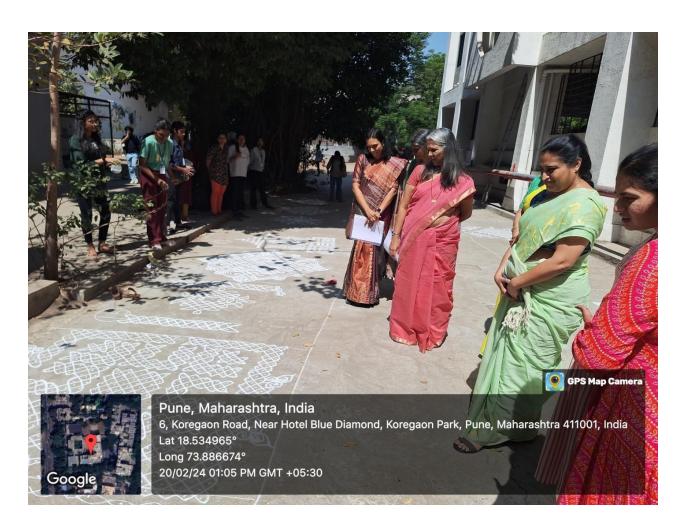

#### (Autonomous-Affiliated to Savitri bai Phule Pune University)

PHOTOGRAPHS-KolamRangoliCompetetion Date:

20/2/2024

Swatee Sarwate Coordinator

Jayah

Prof. Dr. Jaya Rajagopalan Principal Incharge